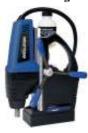

## **EVO42 Magnetic Drill**

## **Technical Specifications**

 $\begin{tabular}{llll} Motor (230v or 110v $\sim 50 Hz$): & 1200W \\ Maximum Cutter Diameter: & 1-5/8" \\ Maximum Cutting Depth: & 2" \\ \end{tabular}$ 

Speed (No Load):450min-1Recommended Maximum Duty Cycle:30minsSound Pressure Level (Under Load):90dB(A)Weight:10.9kg

Maximum Dimensions Rack Fully Raised (HxWxL): 22.8" x 12.5" x 7"

Minimum Dimensions Rack Fully Lowered (HxWxL): 13" x 12.5" x 7"

Magnet Dimensions (HxWxL): 1-5/8" x 3-1/2" x 7"

Magnet Adhesion: 1500Kg f

Cutter Retainer Internal Diameter: 0.75" Weldon Shank